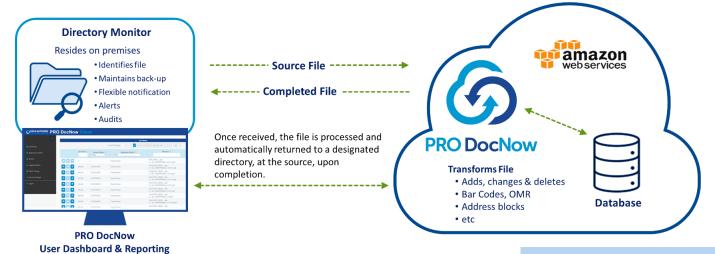

Comprised of an on-premises service that watches for print files that are ready for processing, the Directory Monitor identifies and classifies print files, registers them in the audit database and sends them to the processing application in the cloud. Files are validated to ensure the entire file has been received then processed according to pre-defined specifications with the reengineered print file returned to the Directory Monitor. The two components work in tandem to ensure error correction and recovery, complete file processing and extensive audit and reporting.